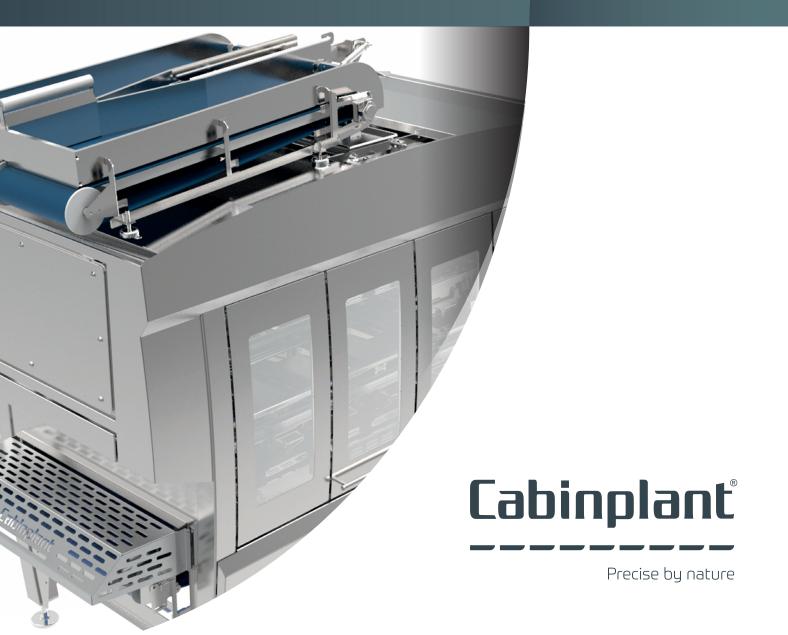

## Fully automatic weighing and batching of large portions at high speed

### Make the most of your raw material

Speed, flexibility and accuracy are key parameters when optimizing your cost of production.

The Cabinplant multi batcher has been developed on the basis of 40 years of experience within the food industry. The multi batcher is tailor-made to match individual requirements for handling of large portions or products.

#### Innovative ideas

Cabinplant's multi batcher is the first batcher based on combinatorial weighing. Compared to other conventional batch systems, our fully automatic multi batcher performs accurate combinatorial weighing at high speed and can handle large portion sizes e.g. whole pelagic fish, meat or meat by-product.

#### Advantages

- Accurate combinatorial high-speed weighing
- Reduced give-away (5 times less than other systems)
- Hygienic design easy to
- Logic process interface easy to operate
- Rapid change to other product by recipe control