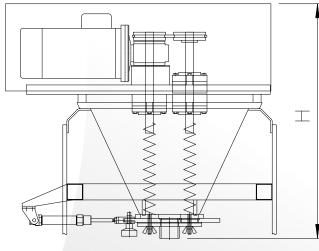

## Spice dosing unit - wet and dry

The dosing machine is designed for dosing of a predetermined quantity of wet or dry spices. The dosing machine is made entirely in stainless steel and consists of a gear motor, a screw, a stirring device, a casing, a vibrator chute, a hopper and a rotary table.

The dosing unit is equipped with a star-shaped rotary table, ensuring that the scraped-off spice batch falls correctly into the container moving underneath.

### Dimensions

| Capacity per pistion | Up to 60 dosing/min |
|----------------------|---------------------|
| Height (H) approx.   | 1700 mm             |
| Length (L) approx.   | 900 mm              |
| Width (W) approx.    | 850 mm              |
| Portion size         | 1-30 gram           |