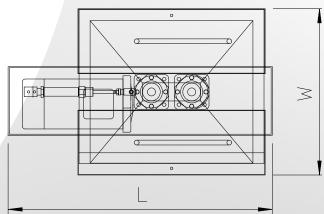

### Dimensions

| Capacity per pistion | Up to 60 dosing/min |
|----------------------|---------------------|
| Height (H) approx.   | 1700 mm             |
| Length (L) approx.   | 900 mm              |
| Width (W) approx.    | 850 mm              |
| Portion size         | 1-30 gram           |

#### **Dimensions**

| Capacity per pistion | 30-120 dosing/min |
|----------------------|-------------------|
| Height (H) approx.   | 600-800 mm        |
| Length (L) approx.   | 600-1400 mm       |
| Width (W) approx.    | 650 mm            |
| Portion size         | 0.5 to 5 gram     |

#### **Dimensions**

| Capacity per pistion | Continuous or intermittent |
|----------------------|----------------------------|
| Height (H) approx.   | 1200-1500mm                |
| Length (L) approx.   | 600-2100 mm                |
| Width (W) approx.    | 650 mm                     |
| Portion size         | 0.03 to 20 gram            |