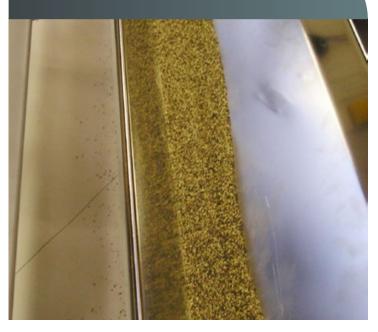

# spreading

Cabinplant line spice dosing unit is developed for dosing spices in small quantities across the full width of a conveyor with product. The Cabinplant line spice dosing unit can run continuously or in batch mode and it can also dose into cans, glass jars, PET, trays, etc. without waste of spices.

#### **Application**

 Designed for dry spices such as salt, pepper, oregano, etc.

#### **Functionality**

- Dosing across full belt width or in specific areas
- · Adjustable amount of dosing
- Option: agitation inside the tank
- Option: the tank can be equipped with one electrical heating element in order to keep the product dry