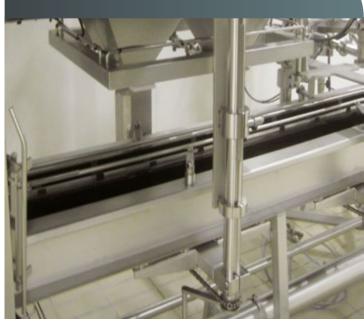

# Spice dosing unit - controlled

# spreading

Cabinplant line spice dosing unit is developed for dosing spices in small quantities across the full width of a conveyor with product. The Cabinplant line spice dosing unit can run continuously or in batch mode and it can also dose into cans, glass jars, PET, trays, etc. without waste of spices.

## Spice dosing unit - controlled spreading