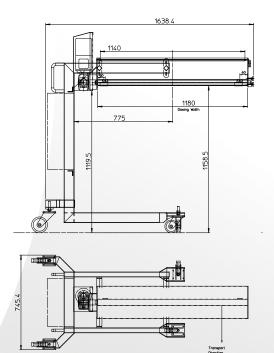

## Spice dosing unit - controlled spreading

#### **Dimensions**

| Capacity per pistion | Continuous or intermittent |
|----------------------|----------------------------|
| Height (H) approx.   | 1200-1500mm                |
| Length (L) approx.   | 600-2100 mm                |
| Width (W) approx.    | 650 mm                     |
| Portion size         | 0.03 to 20 gram            |