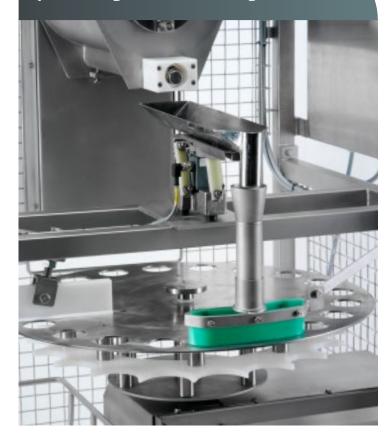

## Spice dosing unit - wet and dry

The dosing machine is designed for dosing of a predetermined quantity of wet or dry spices. The dosing machine is made entirely in stainless steel and consists of a gear motor, a screw, a stirring device, a casing, a vibrator chute, a hopper and a rotary table.

The dosing unit is equipped with a star-shaped rotary table, ensuring that the scraped-off spice batch falls correctly into the container moving underneath.