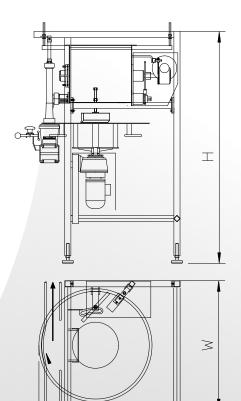

### Dimensions

| Capacity per pistion | Up to 60 dosing/min |
|----------------------|---------------------|
| Height (H) approx.   | 1700 mm             |
| Length (L) approx.   | 900 mm              |
| Width (W) approx.    | 850 mm              |
| Portion size         | 1-30 gram           |