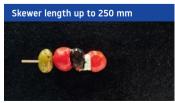

For delicious grill skewers up to 250 mm length. The Skewer System 1440 can handle round skewers from 3.2 to 3.8 mm in diameter, with lengths from 100 to 250 mm. Semi-automatic skewer system. As from 100.000 skewers per season.