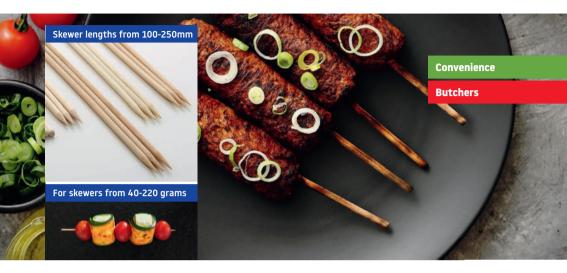

For delicious grill skewers up to 250 mm length. The Skewer System 1440 can handle round skewers from 3.2 to 3.8 mm in diameter, with lengths from 100 to 250 mm. Semi-automatic skewer system. As from 100.000 skewers per season.

Fish, meat, vegetables, fruit, fruit, cheese