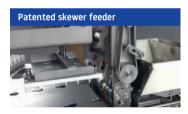

Semi-automatic skewer system. As from 100.000 skewers per season.

### **SKEWER SYSTEM 1440**

# MIVEG SMART SKEWER SYSTEMS



## COMPACT AND FLEXIBLE. PERFECT AS FROM 100,000 GRILL SKEWERS PER SAISON.



Perfect for individual order production





#### SKEWER SYSTEM 1440.

No matter whether meat, poultry, minced meat, cheese, fish or vegetables – the System 1440 from MIVEG enables you to produce up to 1440 ready made skewers per hour. The System 1440 is designed for 2-5 employees.

#### Variety - quickly produced.

Barbecue skewers today, antipasti skewers tomorrow, a simple product change enables a wide range of order production. The finished skewers looking like handmade. Every single skewer is produced in highest quality.

For delicious grill skewers up to 250 mm length. The Skewer System 1440 can handle round skewers from 3.2 to 3.8 mm in diameter, with lengths from 100 to 250 mm. Semi-automatic skewer system. As from 100.000 skewers per season.

### SKEWER SYSTEM 1440





## THE I