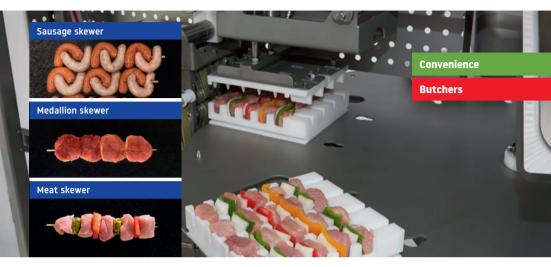

#### SKEWER SYSTEM 1440.

No matter whether meat, poultry, minced meat, cheese, fish or vegetables – the System 1440 from MIVEG enables you to produce up to 1440 ready made skewers per hour. The System 1440 is designed for 2-5 employees.

#### Variety - quickly produced.

Barbecue skewers today, antipasti skewers tomorrow, a simple product change enables a wide range of order production. The finished skewers looking like handmade. Every single skewer is produced in highest quality.

Fish, meat, vegetables, fruit, fruit, cheese

#### All advantages at a glance.

- Perfect for individual order productions
- Every skewer looking like handmade
- For meat, cheese, vegetables, fruit, fish, sausages
- Customer-specific product moulds
- No risk of injury
- No set-up times, easy to clean
- Needs little floor space
- Robust design, over 45 years of experience